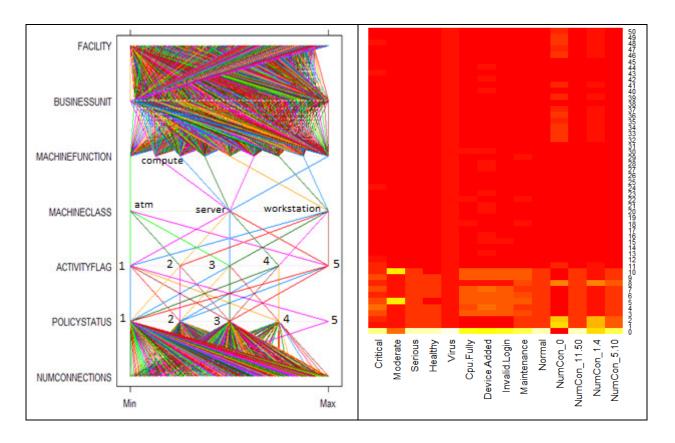

In the left chart, the vertical axe is representing each variable, and the horizontal axe is representing the categorical value or numeric, respectively. This chart was made by regions, and it allowed identifying an anomalywith a possible virus infection. Also, this case is in a server into headquarter. The machine function for this one is compute type with normal activity, but must be taken with carefully, so this one can generate faults and equipment damages in the bank.

In the other hand, the right chart is shown the counting by region and each characteristic. The less color intensity represents more frequency of a characteristic into a region. In this way, can be seen in the region 15 may exist a strange behavior, so that, there are more than 5 invalid login attempts. Finally, only the region 5 and 10 there are some equipment with moderate policy deviation, they can have some strange behaviors too.